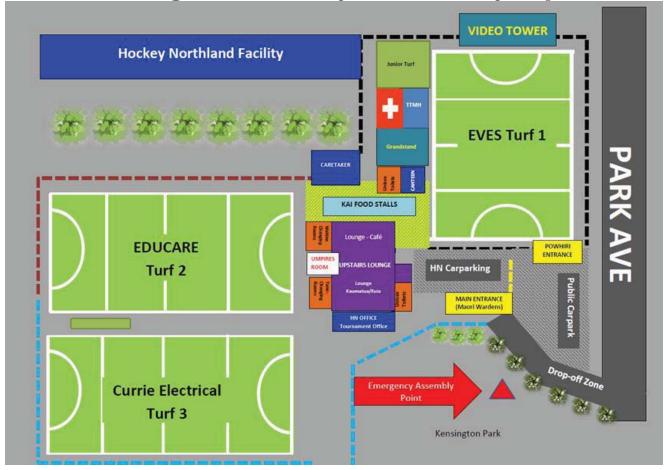

### **FIRST AID**

Rob Howes is our approved Medic. His daughters all play hockey and his daughter Caroline is currently the Black Sticks Women Medical Doctor, so you are in good hands. He will be here before the start of each game and until the last game finishes. A list of local medical service providers including emergency clinics, physiotherapy and dental care follows below. On the map below he is located in the room at the far end of the Grandstand – access from the Jnr Turf (not through the grandstand underneath).

### **UMPIRES ROOM**

Located downstairs in the tunnel – accessible from the front foyer or by the Educare Turf – located on the map. Umpires have their own room which has a fridge for kai and two shower cubicles & kitchenette.

## Whangarei ITM Hockey Centre Facility Map