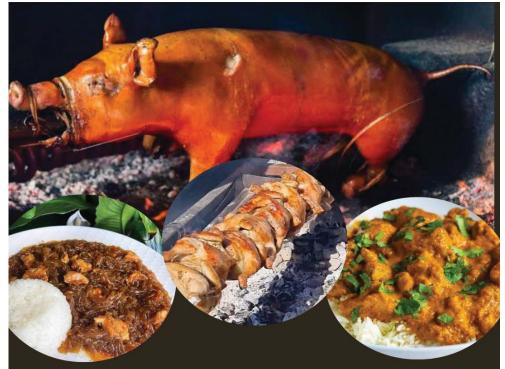

### **ISLAND FLAVOUR – KAI**

Cash Only (EFTPOS tbc). The servings are generous, spit cooked onsite so you can't avoid the hunger pangs. (Menu opposite).

### Frí \$20 Plates

-Spit pork & curry chicken on rice

Sides \$1 fried bread \$6 Raw fish \$20 Plates -Spit chicken & Chop sui on rice

Sides \$1 Fried bread \$6 Mainese potato salad

## Sur

\$20 Hangi packs -Beef, chicken, kumara, cabbage Stuffing, pumpkin Mon \$15 Plates

\$15 Plates -Spit chicken & rice or -Bbq stake & rice, both with mushroom sauce