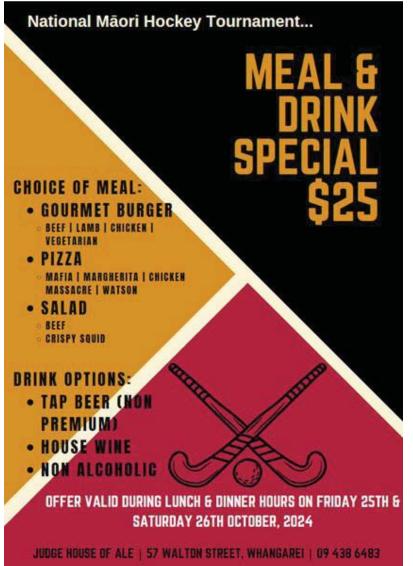

### PLAYER OF THE MATCH - SPONSORSHIP

Judge House of Ale will sponsor a \$25 voucher (\$800.00) 'Player of the Match' - for the games played across Friday and Saturday

As well please see the flyer attached for a special price for those attending National Māori Tournament.

Vicki Allen umpires in Whangarei and at nearly all National Tournaments in NZ. Vicki will be umpiring at this year's NZ Māori National Tournament.

We all thank Vicki and The Judge for their massive sponsorship for the players.